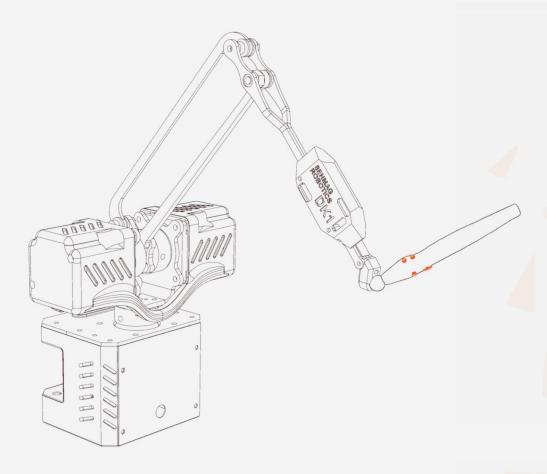

## 9D Stylus DK1 Datasheet

DK1 is our first 9D stylus development kit. It allows a user to naturally navigate in 6D and interact with digital information and objects, making them feel solid.

## **Hardware Specifications:**

Position tracking Force feedback 3D Maximum reach 45cm Tracking accuracy 0.1mm (xyz) / 0.1 degrees (rpy) Maximum force output 12N Maximum stiffness 3000 N/cm Maximum framerate 2 KHz Left click, Right click, Scroll wheel User interface Host interface USB (Mini) Desk clamp (15-48mm) Mounting method